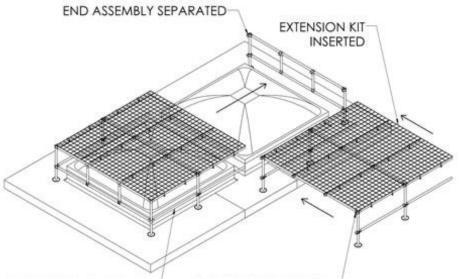

### **DUAL 8ft. SKYLIGHT WITH EXTENSION KIT**

SKYLIGHT GUARD XL Code: BW501619 SKYLIGHT GUARD XL EXTENSION KIT Code: BW501620