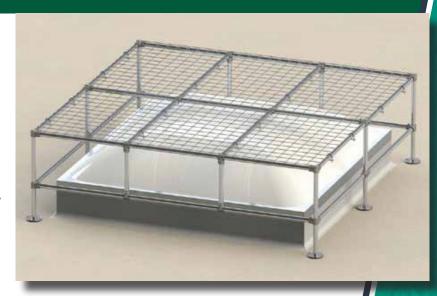

## Skylight Guard XL

# A non-penetrating safety solution for large skylights.

The Tremco Skylight Guard XL is specifically designed to protect against injuries and deaths around oversized skylight openings. The non-penetrating design features rubber padded feet for skid-resistance and low roof pressure (3lbs per square inch). It installs easily and since there is no drilling required, you'll keep your surfaces uncompromised while maintaining a safe work environment for your employees.

#### **FEATURES**

- No attachment required.
- Fits 6ft x 6ft to 8ft x 8ft Skylights with a maximum height of 30in from the roof surface.
- Meets and exceeds OSHA 1910.29 (e), CAL OSHA 3212(b) & Canada OS&H.
- Galvanized Pipe, Fittings & 1/4" Steel Wire Mesh for excellent corrosion resistance.
- Optional Extension Kit for Dual Skylights or Runs.
- Easy to assemble.